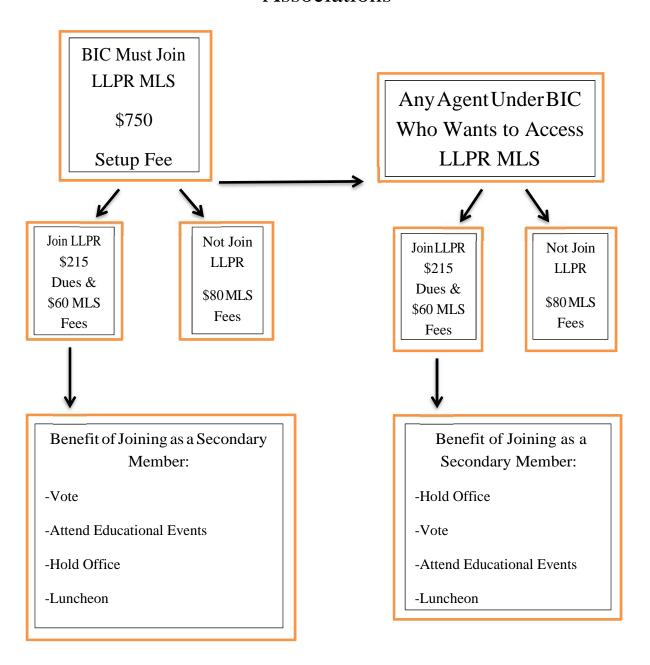

### TO JOIN MLS:

If you are applying <u>as a new firm</u>, the Broker-In-Charge (Designated REALTOR®) must also complete the New Company Application. There is a one - time \$750.00 Initiation Fee.

### Secondary Membership:

The annual local dues for secondary members are \$215.00 and are due each January. The fee for the annual dues is prorated monthly for new members and is to be paid when the applicant turns in their Secondary Member Information Form and Letter of Good Standing. The pro-rations for 2020 are as follows:

Benefits of joining as a Secondary Member: Attend educational events, Monthly Luncheon, Vote, and Hold Office. Monthly MLS service fees \$60.00

---December's dues will be paid in the full amount of the following year.

## MLS Participant:

Any agent who requires MLS access Only, they are not a Member of the Association, no yearly dues required. Monthly MLS Fees \$80.00

There is a fee for each listing entered into the MLS - \$10 per listing, \$2 per rental