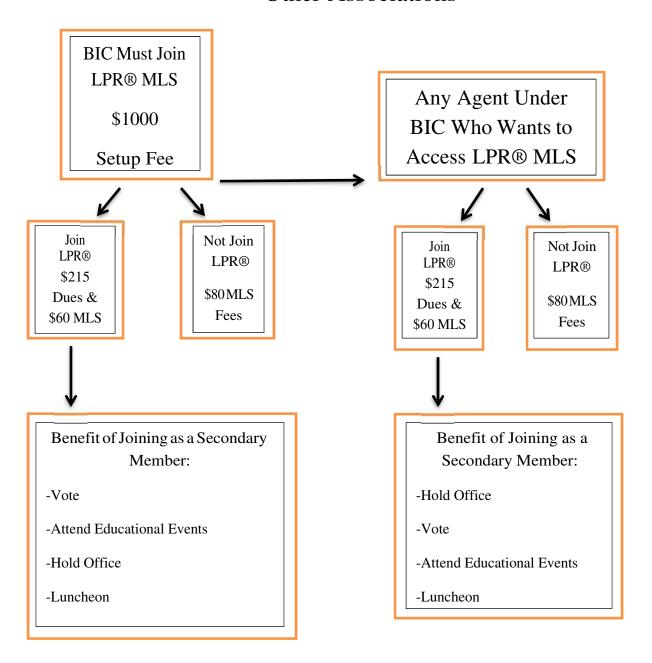

### TO JOIN MLS:

If you are applying <u>as a new firm</u>, the Broker-In-Charge (Designated REALTOR®) must also complete the New Company Application. There is a one - time \$1000.00 Initiation Fee.

### Secondary Membership:

The annual local dues for secondary members are \$215.00 and are due each January. The fee for the annual dues is prorated monthly for new members and is to be paid when the applicant turns in their Secondary Member Information Form and Letter of Good Standing. The pro-rations for 2022 are as follows:

Benefits of joining as a Secondary Member: Attend educational events, Monthly Luncheon, Vote, and Hold Office. Monthly MLS service fees \$60.00

---December's dues will be paid in the full amount of the following year.

### MLS Participant:

Any agent who requires MLS access Only, they are not a Member of the Association, no yearly dues required. Monthly MLS Fees \$80.00

# MLS Membership/Service Fees for REALTORS® of Other Associations

Per NAR® Board of Choice we Cannot Force Agents to Join LPR® to Gain Access to our MLS.

We are Allowed to Charge a Higher Fee for LPR® Non-Member MLS Participants to Cover Cost of Code of Ethics/Professional Standards Enforcement.