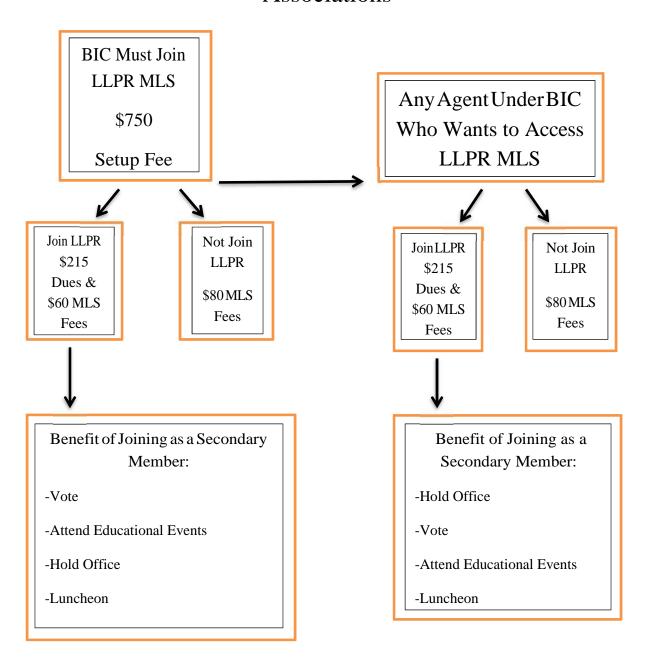

### TO JOIN MLS:

If you are applying <u>as a new firm</u>, the Broker-In-Charge (Designated REALTOR®) must also complete the New Company Application. There is a one - time \$750.00 Initiation Fee.

### Secondary Membership:

The annual local dues for secondary members are \$215.00 and are due each January. The fee for the annual dues is prorated monthly for new members and is to be paid when the applicant turns in their Secondary Member Information Form and Letter of Good Standing. The pro-rations for 2021 are as follows:

Benefits of joining as a Secondary Member: Attend educational events, Monthly Luncheon, Vote, and Hold Office. Monthly MLS service fees \$60.00

---December's dues will be paid in the full amount of the following year.

### MLS Participant:

Any agent who requires MLS access Only, they are not a Member of the Association, no yearly dues required. Monthly MLS Fees \$80.00

There is a fee for each listing entered into the MLS - \$10 per listing, \$2 per rental

# MLS Membership/Service Fees for REALTORS® of Other Associations

Per NAR Board of Choice we Cannot Force Agents to Join LLPR to Gain Access to our MLS.

We are Allowed to Charge a Higher Fee for LLPR Non Member MLS Participants to Cover Cost of Code of Ethics/Professional Standards Enforcement.