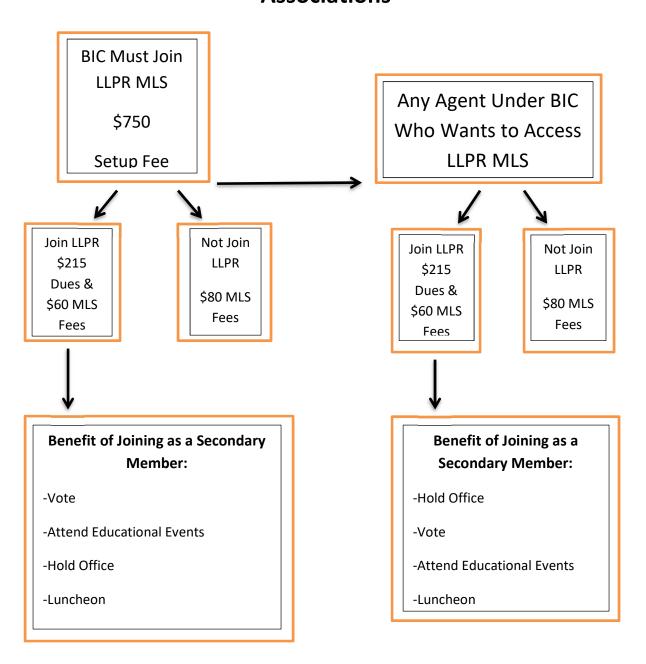

#### TO JOIN MLS:

If you are applying <u>as a new firm</u>, the Broker-In-Charge (Designated REALTOR®) must also complete the New Company Application. There is a one - time \$750.00 Initiation Fee.

### **Secondary Membership:**

The annual local dues for secondary members are \$215.00 and are due each January. The fee for the annual dues is prorated monthly for new members and is to be paid when the applicant turns in their Secondary Member Information Form and Letter of Good Standing. The pro-rations for 2019 are as follows:

Benefits of joining as a Secondary Member: Attend educational events, Monthly Luncheon, Vote, and Hold Office. Monthly MLS service fees \$60.00

### **MLS Participant:**

Any agent who requires MLS access <u>Only</u>, they are not a Member of the Association, no yearly dues required. Monthly MLS Fees \$80.00

There is a fee for each listing entered into the MLS - \$10 per listing, \$2 per rental

# MLS Membership/Service Fees for REALTORS® of Other Associations

Per NAR Board of Choice we Cannot Force Agents to Join LLPR to Gain Access to our MLS.

We are Allowed to Charge a Higher Fee for LLPR Non Member MLS Participants to Cover Cost of Code of Ethics/Professional Standards Enforcement.