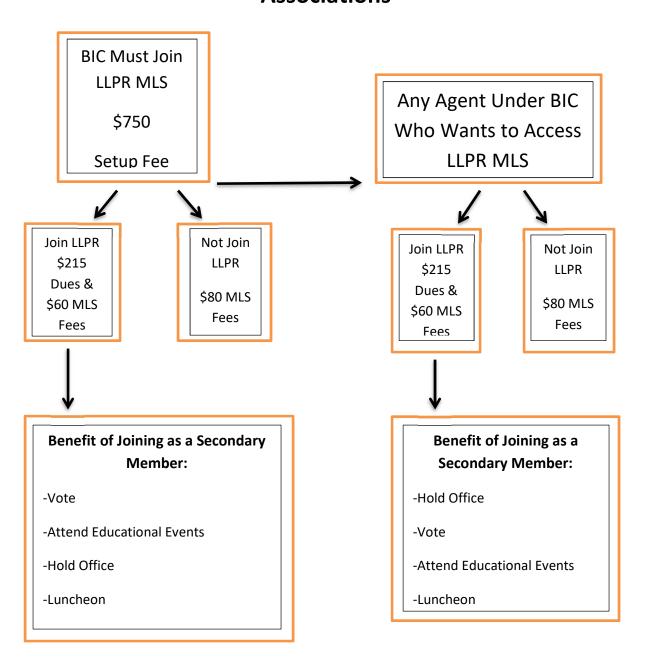

#### TO JOIN MLS:

If you are applying <u>as a new firm</u>, the Broker-In-Charge (Designated REALTOR®) must also complete the New Company Application. There is a one - time \$750.00 Initiation Fee.

### **Secondary Membership:**

The annual local dues for secondary members are \$215.00 and are due each January. The fee for the annual dues is prorated monthly for new members and is to be paid when the applicant turns in their Secondary Member Information Form and Letter of Good Standing. The pro-rations for 2019 are as follows:

Benefits of joining as a Secondary Member: Attend educational events, Monthly Luncheon, Vote, and Hold Office. Monthly MLS service fees \$60.00

## **MLS Participant:**

Any agent who requires MLS access <u>Only</u>, they are not a Member of the Association, no yearly dues required. Monthly MLS Fees \$80.00

There is a fee for each listing entered into the MLS - \$10 per listing, \$2 per rental