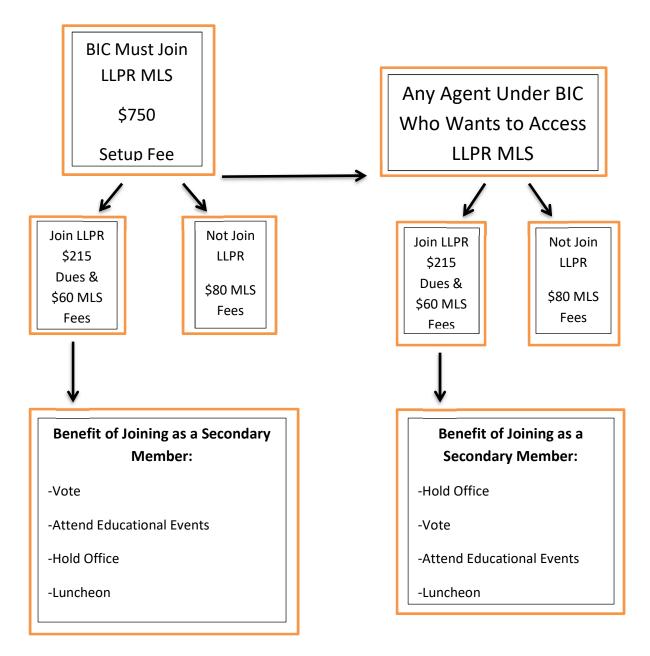

### **TO JOIN MLS:**

If you are applying <u>as a new firm</u>, the Broker-In-Charge (Designated REALTOR®) must also complete the New Company Application. There is a one - time **\$750.00** Initiation Fee.

### **Secondary Membership:**

The annual local dues for secondary members are **\$215.00** and are due each January. The fee for the annual dues is prorated monthly for new members and is to be paid when the applicant turns in their Secondary Member Information Form and Letter of Good Standing. The pro-rations for 2016 are as follows:

**Benefits of joining as a Secondary Member**: Attend educational events, Monthly Luncheon, Vote, and Hold Office. Monthly MLS service fees **\$60.00** 

### **MLS Participant:**

Any agent who requires MLS access <u>**Only**</u>, they are not a Member of the Association, no yearly dues required. Monthly MLS Fees **\$80.00** 

There is a fee for each listing entered into the MLS - \$10 per listing, \$2 per rental

### MLS Membership/Service Fees for REALTORS<sup>®</sup> of Other Associations

Per NAR Board of Choice we Cannot Force Agents to Join LLPR to Gain Access to our MLS.

We are Allowed to Charge a Higher Fee for LLPR Non Member MLS Participants to Cover Cost of Code of Ethics/Professional Standards Enforcement.